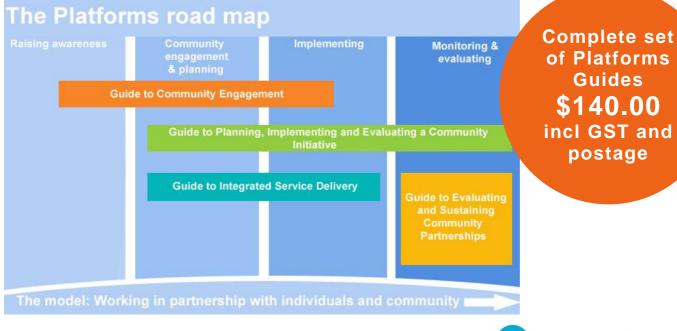

#### How Platforms works

The Platforms service redevelopment framework involves four key phases; raising awareness; community engagement and planning; implementing; and monitoring and evaluating. The actions required to realise each phase are outlined in a step-wise fashion in the four guides that constitute the Platforms resources.

#### The Platforms guides

- The Guide to Community Engagement helps communities build a comprehensive community partnership group to lead the reconfiguration of services.
- The Guide to Planning, Implementing and Evaluating a Community Initiative helps communities plan and respond to the needs of their children and families, as well as monitor and evaluate their work.
- The Guide to Integrated Service Delivery helps communities reconfigure and integrate their services.
- The Guide to Sustaining and Evaluating Community Partnerships helps communities evaluate the effectiveness of their community partnership group and plan for its sustainability.

The Platforms guides are available as a complete set, presented in a binder with dividers, introductory information and additional fact sheets.

Guides

\$140.00

postage